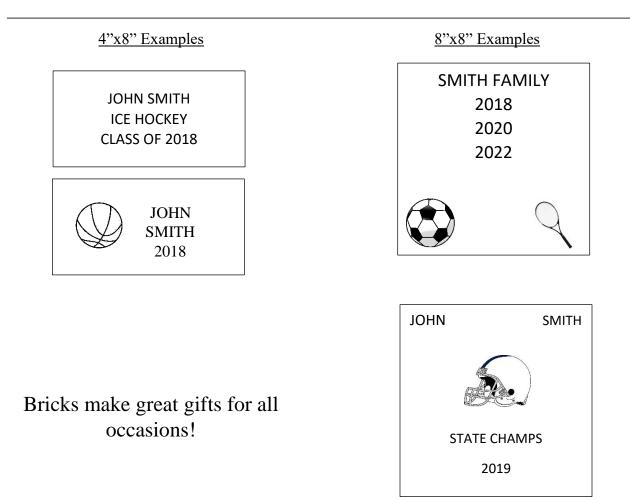

# ATHLETIC WALK OF FAME ST. JOSEPH REGIONAL HIGH SCHOOL BUY A BRICK CAMPAIGN

The St. Joseph Regional High School Community invites you to celebrate your lifelong connection to SJR by purchasing a personalized engraved 4"X8" brick that will be placed in the Athletic Walk of Fame walkway, located at the athletic field house. Add you name to the beautiful walkway and leave a personal remembrance of your experience at St. Joe's. Also offered are 8"x8" bricks that are used to create a patio area around the concession stand. This project establishes a lasting tribute to our students and alumni and is a tradition for others to follow. The funds from this project will go into the SJR Athletic Facilities Fund which supports all sports.

Purchase a brick with your athlete's name and graduating class, sport, or sports symbol to honor a son, father, husband, fellow student or graduate. Engraved bricks will be randomly placed in our professionally designed and landscaped walkway and patio. To purchase a brick, read the engraving instructions and complete the order form. Mail or send the form into school along with a check made out to St. Joseph Regional High School.

Support the SJR Athletic Fund with a donation that will last a lifetime!

Due To Space Limitations, We Reserve The Right To Edit The Layout Of Brick/Paver

**Available Layouts** 