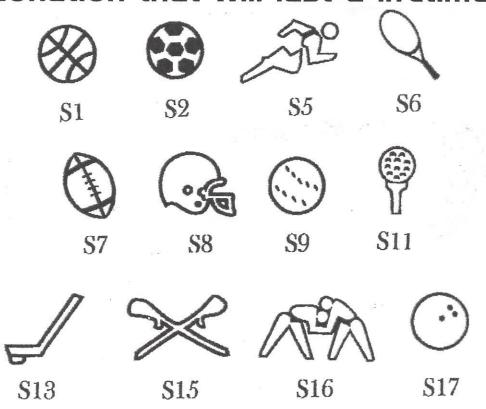

#### □ AVAILABLE SPORT SYMBOLS FOR 4"X8":

|        | 1 | 2 | 3 | 4 | 5 | 6 | 7 | 8 | 9 | 10 | 11 | 12 | 13 |
|--------|---|---|---|---|---|---|---|---|---|----|----|----|----|
| Line 1 |   |   |   |   |   |   |   |   |   |    |    |    |    |
| Line 2 |   |   |   |   |   |   |   |   |   |    |    |    |    |
| Line 3 |   |   |   |   |   |   |   |   |   |    |    |    |    |

#### □ ALL SPORTS SYMBOLS ARE AVAILABLE FOR 8'X8"

- Additional \$25.00 per symbol: Enter Symbol Number(s) Here \_\_\_\_\_\_
  - \*2 symbols maximum\* \*Each symbol takes up 2 lines\*

\*\*Limit of 10 characters per line on 8"X8" when using sports symbols\*\*