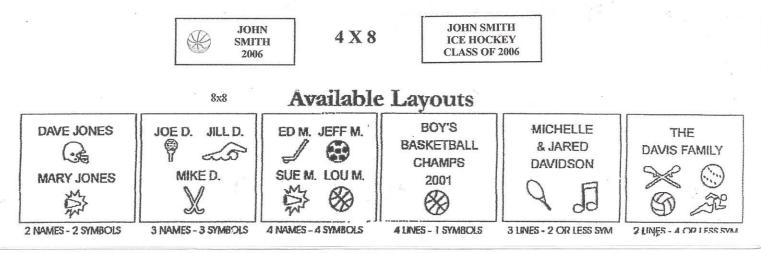

Support the SJR Athletic Fund with a donation that will last a lifetime!

Due To Space Limitations, We Reserve The Right To Edit The Layout Of Brick/Paver

**Available Layouts** 

#### □ 4"x8" **FILLED** BRICK WITH (1-3) LINES OF PRINT - \$200.00

### □ 8"X8" **FILLED** BRICK WITH (1-6) LINES OF PRINT - \$300.00